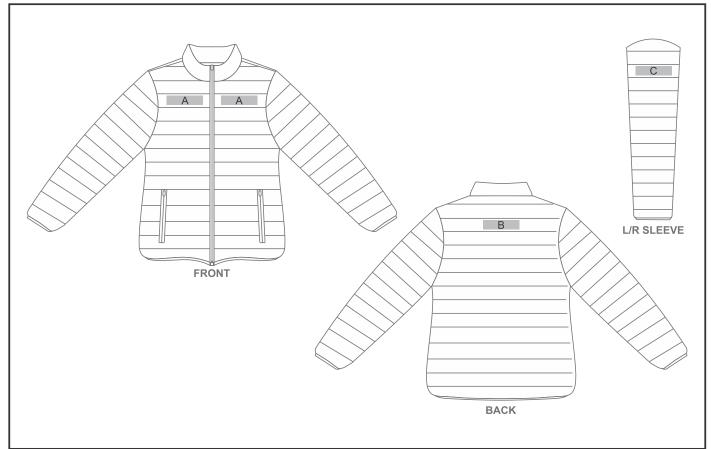

## **Branding Options:**

#### **Position A**

1. Embroidery (EM-CLOTHING) N/A Size: 100mm wide x 35mm high

#### **Position C**

1. Embroidery (EM-CLOTHING) N/A Size: 80mm wide x 30mm high

#### **Position B**

1. Embroidery (EM-CLOTHING) N/A Size: 200mm wide x 35mm high